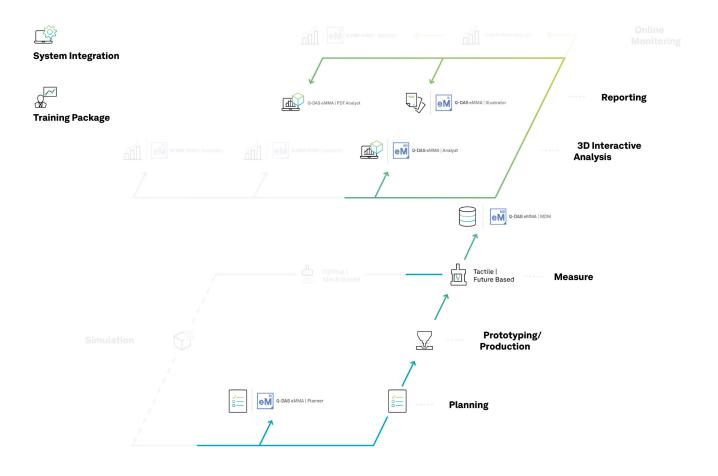

## Q-DAS eMMA | Assembly Planning & Analysis Solution

Visit hexagonmi.com

The Q-DAS eMMA Assembly Planning and Analysis Solution is specially configured to support several tasks of the planning departments. Once an initial design and inspection plan have been created for each part, this solution allows users have full control of the modifications and different versions of the inspection plans.

From simple tasks such as adjusting feature tolerances to more complex tasks as modeling full assembly sequences or defining detailed evaluations for functional dimensions, the Q-DAS eMMA Assembly Planning Solution counts with a specialized 3D interactive modules and interfaces for making these tasks as easy and intuitive as possible.

The full eMMA data management support included in this solution facilitates the management of all process data. Customized connection with PLM systems to exchange assembly sequence information and 3D geometries is also possible alongside this solution.