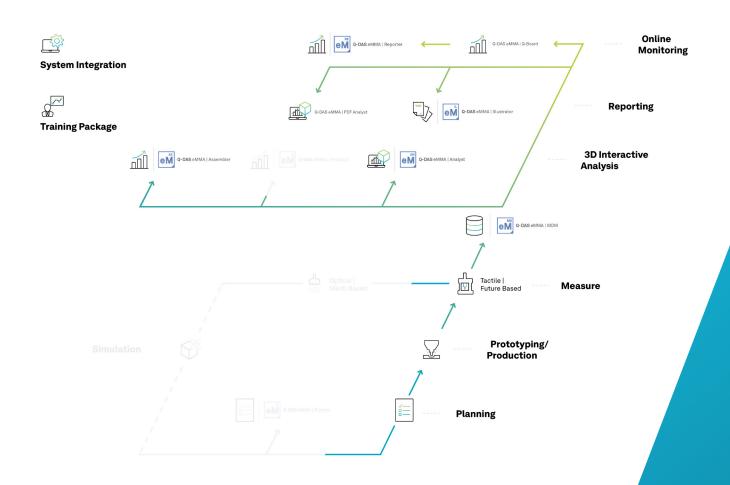

## **Q-DAS eMMA | Online Monitoring Solution**

| Visit hexagonmi.com

The Q-DAS eMMA Online Monitoring Solution is the most comprehensive in the eMMA portfolio. In addition to integrating all the functionalities for data management, 3D interactive analysis of measurement results, and classical PDF reporting, this solution has a web-based module that enables real-time monitoring of the production. At a glance, users can identify specific areas in the produced parts or critical phases in the production in real time and take appropriate corrective measures.

All data stored for selected parts or projects become available to the web-monitoring system after the configuration of a web-report. From that point, every time that a new measurement is sent to the database, all charts available in the web-monitoring system are

automatically updated showing always the most recent quality information. Various charts types present a quick and accurate evaluation of deviations and trends at every phase of the production lifecycle. In case of a detected out-of-tolerance deviation, the system sends customizable warning messages via e-mail or SMS to authorized users.

The Q-DAS eMMA Online Monitoring Solution also can serve as a tool to integrate quality data from multiple production sites. Within the same web-monitoring system it is possible to visualize information from different locations simplifying internal collaboration processes and quality control across locations.